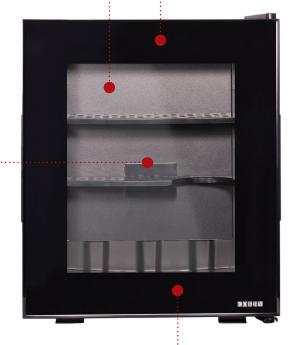

## ADJUSTABLE SHELVING SYSTEM

With unique cut out that accommodates 1L bottles

- · B energy rating
- Can accommodate a 1L bottle of water/wine
- Supplied with surface fixings
- Adjustable cooling dial
- Black interior