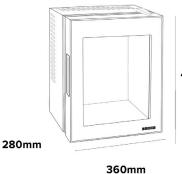

#### **Specification**

Black 9.96kg 10L

58W

R600a refrigerant (Non-ammonia coolant) 50mm ventilation gap required Insulation: Cyclopentane

440mm