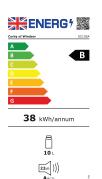

## ADJUSTABLE SHELVING SYSTEM

With unique cut out that accommodates 1L bottles

- · B energy rating
- Can accommodate a 1L bottle of water/wine
- Supplied with surface fixings
- Adjustable cooling dial
- Black interior

#### **Specification**

Black 9.96kg 10L

58W

R600a refrigerant (Non-ammonia coolant) 50mm ventilation gap required Insulation: Cyclopentane

440mm