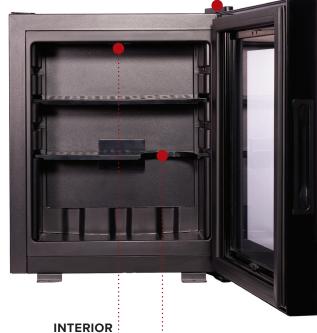

## ADJUSTABLE SHELVING SYSTEM

With unique cut out that accommodates 1L bottles

- · B energy rating
- Can accommodate a 1L bottle of water/wine
- Supplied with surface fixings
- Adjustable cooling dial
- Black interior